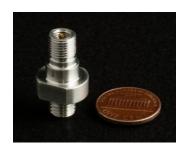

## **CNC Mill & Lathe Machining**

- Metals
- Plastics

**Bore & Shaft Burnishing** 

**Precision Grinding** 

**Broaching** 

**Laser Etching** 

## Service Capabilities

PRIMARY SERVICES

| OTHER SERVICES |  |
|----------------|--|
| OTF            |  |
|                |  |

| Primary                                         |                                       |
|-------------------------------------------------|---------------------------------------|
| SERVICE                                         | SIZES                                 |
| Milling w/rotary indexing capability            | Up to 40 x 20 x 25 inches             |
| Turning w/bar feeding capability & Live Tooling | Up to 3.5 x 24 inches through spindle |
| Saw Cutting                                     | Up to 12 3/4 in<br>Square             |
| Manual Mill & Lathe Work                        | ID/OD & Hard Turn-<br>ing             |