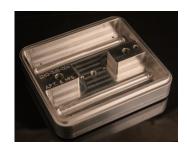

## Service Capabilities

PRIMARY SERVICES

| OTHER SERVICES |  |
|----------------|--|
| OTF            |  |
|                |  |

| Primary                                         |                                       |
|-------------------------------------------------|---------------------------------------|
| SERVICE                                         | SIZES                                 |
| Milling w/rotary indexing capability            | Up to 40 x 20 x 25 inches             |
| Turning w/bar feeding capability & Live Tooling | Up to 3.5 x 24 inches through spindle |
| Saw Cutting                                     | Up to 12 3/4 in<br>Square             |
| Manual Mill & Lathe Work                        | ID/OD & Hard Turn-<br>ing             |

| Secondary        |                                 |  |
|------------------|---------------------------------|--|
| SERVICE          | SIZES                           |  |
| Laser Etching    | 4 to 36 point Font              |  |
| Shaft Burnishing | 0.250 to 1.004 in x36 in length |  |
| Bore Burnishing  | 0.250 to 2.500 in x 6 in depth  |  |
| Welding          | TIG & Arc Capabilities          |  |
| Broaching        | Up to 1/2 inch                  |  |
| Small Assembly   | Up to 500 pcs/month             |  |