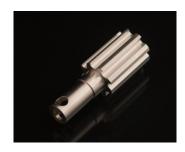

## **CNC Mill & Lathe Machining**

- Metals
- Plastics

**Bore & Shaft Burnishing** 

**Precision Grinding** 

**Broaching** 

**Laser Etching** 

## Service Capabilities

PRIMARY SERVICES

| OTHER SERVICES |  |
|----------------|--|
| OTF            |  |
|                |  |

| Primary                                         |                                       |
|-------------------------------------------------|---------------------------------------|
| SERVICE                                         | SIZES                                 |
| Milling w/rotary indexing capability            | Up to 40 x 20 x 25 inches             |
| Turning w/bar feeding capability & Live Tooling | Up to 3.5 x 24 inches through spindle |
| Saw Cutting                                     | Up to 12 3/4 in<br>Square             |
| Manual Mill & Lathe Work                        | ID/OD & Hard Turn-<br>ing             |