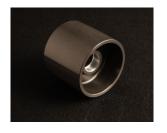

## Service Capabilities

PRIMARY SERVICES

| OTHER SERVICES |  |
|----------------|--|
| OTF            |  |
|                |  |

| Primary                                         |                                       |
|-------------------------------------------------|---------------------------------------|
| SERVICE                                         | SIZES                                 |
| Milling w/rotary indexing capability            | Up to 40 x 20 x 25 inches             |
| Turning w/bar feeding capability & Live Tooling | Up to 3.5 x 24 inches through spindle |
| Saw Cutting                                     | Up to 12 3/4 in<br>Square             |
| Manual Mill & Lathe Work                        | ID/OD & Hard Turn-<br>ing             |

| Secondary        |                                 |  |
|------------------|---------------------------------|--|
| SERVICE          | SIZES                           |  |
| Laser Etching    | 4 to 36 point Font              |  |
| Shaft Burnishing | 0.250 to 1.004 in x36 in length |  |
| Bore Burnishing  | 0.250 to 2.500 in x 6 in depth  |  |
| Welding          | TIG & Arc Capabilities          |  |
| Broaching        | Up to 1/2 inch                  |  |
| Small Assembly   | Up to 500 pcs/month             |  |