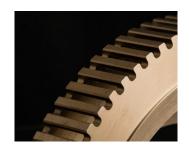

## **CNC Mill & Lathe Machining**

- Metals
- Plastics

**Bore & Shaft Burnishing** 

**Precision Grinding** 

**Broaching** 

**Laser Etching** 

## Service Capabilities

PRIMARY SERVICES

| OTHER SERVICES |  |
|----------------|--|
| OTF            |  |
|                |  |

| Primary                                         |                                       |
|-------------------------------------------------|---------------------------------------|
| SERVICE                                         | SIZES                                 |
| Milling w/rotary indexing capability            | Up to 40 x 20 x 25 inches             |
| Turning w/bar feeding capability & Live Tooling | Up to 3.5 x 24 inches through spindle |
| Saw Cutting                                     | Up to 12 3/4 in<br>Square             |
| Manual Mill & Lathe Work                        | ID/OD & Hard Turn-<br>ing             |