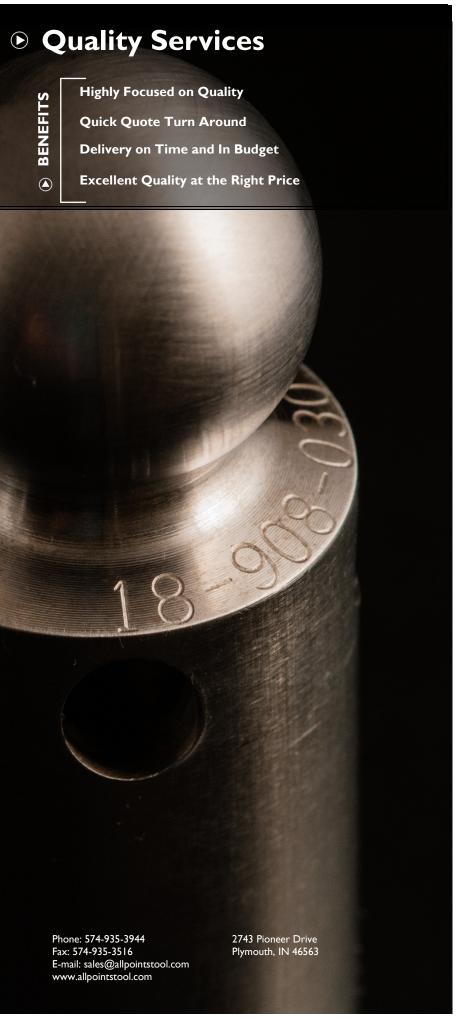

## **CNC Mill & Lathe Machining**

- Metals
- Plastics

**Bore & Shaft Burnishing** 

**Precision Grinding** 

**Broaching** 

**Laser Etching** 

## Service Capabilities

PRIMARY SERVICES

| OTHER SERVICES |  |
|----------------|--|
| OTF            |  |
|                |  |

| Primary                                         |                                       |
|-------------------------------------------------|---------------------------------------|
| SERVICE                                         | SIZES                                 |
| Milling w/rotary indexing capability            | Up to 40 x 20 x 25 inches             |
| Turning w/bar feeding capability & Live Tooling | Up to 3.5 x 24 inches through spindle |
| Saw Cutting                                     | Up to 12 3/4 in<br>Square             |
| Manual Mill & Lathe Work                        | ID/OD & Hard Turn-<br>ing             |