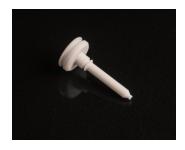

## **CNC Mill & Lathe Machining**

- Metals
- Plastics

**Bore & Shaft Burnishing** 

**Precision Grinding** 

**Broaching** 

**Laser Etching** 

| Secondary        |                                 |  |
|------------------|---------------------------------|--|
| SERVICE          | SIZES                           |  |
| Laser Etching    | 4 to 36 point Font              |  |
| Shaft Burnishing | 0.250 to 1.004 in x36 in length |  |
| Bore Burnishing  | 0.250 to 2.500 in x 6 in depth  |  |
| Welding          | TIG & Arc Capabilities          |  |
| Broaching        | Up to 1/2 inch                  |  |
| Small Assembly   | Up to 500 pcs/month             |  |