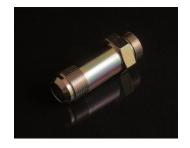

## **CNC Mill & Lathe Machining**

- Metals
- Plastics

**Bore & Shaft Burnishing** 

**Precision Grinding** 

**Broaching** 

**Laser Etching** 

## Service Capabilities

PRIMARY SERVICES

| OTHER SERVICES |  |
|----------------|--|
| OTF            |  |
|                |  |

| Primary                                         |                                       |
|-------------------------------------------------|---------------------------------------|
| SERVICE                                         | SIZES                                 |
| Milling w/rotary indexing capability            | Up to 40 x 20 x 25 inches             |
| Turning w/bar feeding capability & Live Tooling | Up to 3.5 x 24 inches through spindle |
| Saw Cutting                                     | Up to 12 3/4 in<br>Square             |
| Manual Mill & Lathe Work                        | ID/OD & Hard Turn-<br>ing             |